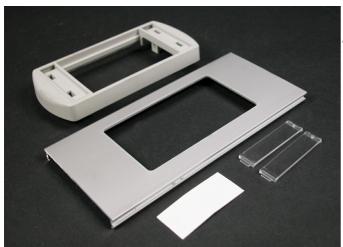

## Wiremold AL3300 Ortronics Low Profile Adapter Cover Plate

Part No. AL3356-LPB3S2

Accepts only Ortronics datacom inserts, three Series II devices. Low profile adapter included.

## Features & Benefits

Accepts only Ortronics datacom inserts, three Series II devices. Low profile adapter included.