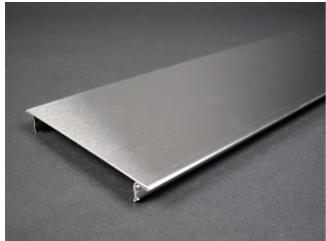

## Wiremold S4000 31.5 (800mm) Precut Raceway Cover

Part No. S4000C435

.040" (1.0mm) stainless steel. Snap-on cover for mounting 4 1/2" (114mm) device plates on 48" (1220mm) centers.

## Features & Benefits

.040" (1.0mm) stainless steel. Snap-on cover for mounting 4 1/2" (114mm) device plates on 48" (1220mm) centers.