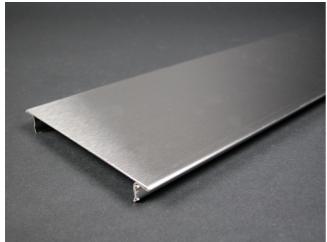

## Wiremold S4000 27 (686mm) Precut Raceway Cover

Part No. S4000C270

.040'' (1.0mm) stainless steel. Snap-on cover for mounting 9'' (229mm) device plates on 36'' (915mm) centers.

## Features & Benefits

.040" (1.0mm) stainless steel. Snap-on cover for mounting 9" (229mm) device plates on 36" (915mm) centers.