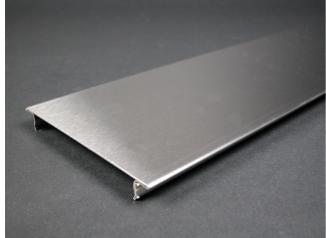

## Wiremold S4000 7.5 (191mm) Precut Raceway Cover

Part No. S4000C075

.040" (1.0mm) stainless steel. Snap-on cover for mounting 4 1/2" (114mm) device plates on 12" (305mm) centers.

## Features & Benefits

.040" (1.0mm) stainless steel. Snap-on cover for mounting 4 1/2" (114mm) device plates on 12" (305mm) centers.