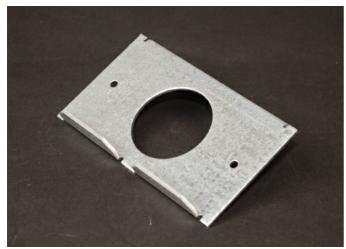

## Wiremold **RFB6 Series Internal Single Receptacle Bracket** Part No. RFB6S2

Receptacle opening 1 9/16'' (40mm). NOTE: For use with RFB4E, RFB6 and RFB6E Series Floor Boxes.

## Features & Benefits

Receptacle opening 1 9/16" (40mm). NOTE: For use with RFB4E, RFB6 and RFB6E Series Floor Boxes.