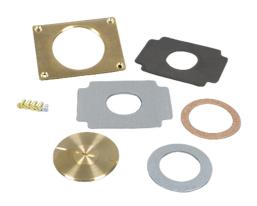

## Features & Benefits

Flush brass communication cover plate (2.5/8)" and 1/2" diameter trade size screw plugs) with four mounting screws.