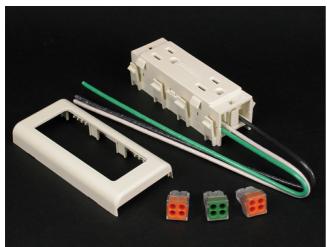

## Wiremold 2400 15A Duplex Receptacle Fitting

Part No. V2427GA

3-Wire 125V NEMA 5-15R receptacle. Includes 10 1/2'' (267mm) pigtails and inline splice connectors.

## Features & Benefits

3-Wire 125V NEMA 5-15R receptacle. Includes 10 1/2" (267mm) pigtails and inline splice connectors.