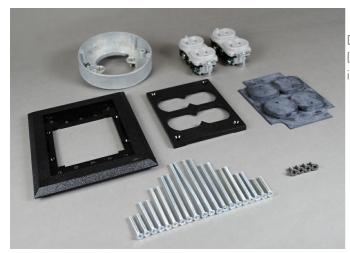

Wiremold Source I Double Duplex Power Activation Part No. S175BRN

Double duplex black polycarbonate assembly, 7/8'' to 3 3/8'' (22.2mm to 86mm) concrete topping. 15A, 125V receptacles included.

## Features & Benefits

Double duplex black polycarbonate assembly, 7/8'' to 3 3/8'' (22.2mm to 86mm) concrete topping. 15A, 125V receptacles included.