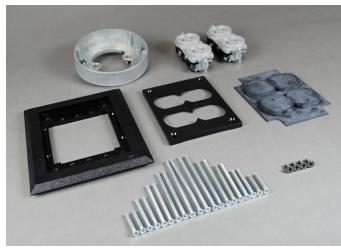

## Wiremold Source I Double Duplex Power Activation

Part No. S175BLK

Double duplex black polycarbonate assembly, 7/8" to 3 3/8" (22.2mm to 86mm) concrete topping. 15A, 125V receptacles included.

## Features & Benefits

Double duplex black polycarbonate assembly, 7/8" to 3 3/8" (22.2mm to 86mm) concrete topping. 15A, 125V receptacles included.