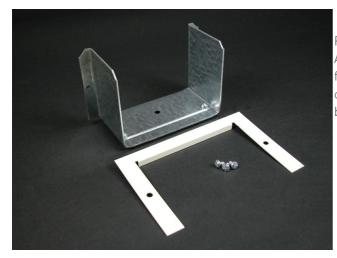

Wiremold 6000 Panel Connector Fitting Part No. V6086

For connecting 6000 Series Raceway with surface type panel boxes. Accommodates maximum wire capacity of 6000 system. Separate Cflange fits around raceway, covering any irregularities made when cutting into box. Cut 4 3/4'' x 3 9/16'' (121mm x 90mm) hole in panel box.

## Features & Benefits

For connecting 6000 Series Raceway with surface type panel boxes. Accommodates maximum wire capacity of 6000 system. Separate C-flange fits around raceway, covering any irregularities made when cutting into box. Cut 4 3/4'' x 3 9/16'' (121mm x 90mm) hole in panel box.