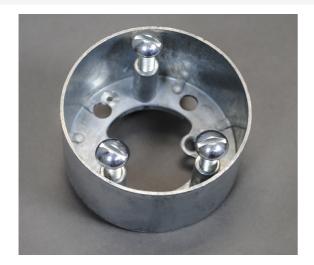

## Wiremold Source 1 Extension Ring

Part No. S1ER-2

Extension ring - mounts on top of 437 Attaching Ring. Includes extension ring and three mounting screws. 4" (102mm) 0.D. 7/8" ring depth.

## Features & Benefits

Extension ring - mounts on top of 437 Attaching Ring. Includes extension ring and three mounting screws. 4" (102mm) O.D. 7/8" ring depth.