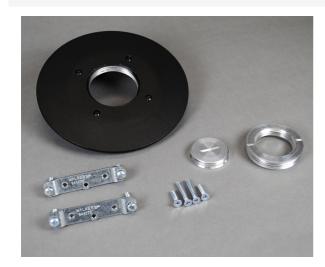

## Wiremold PSRC9 Series 2 (51mm) Flush Furniture Feed Fitting

Part No. PSRC9FF2TCBK

Unit complete with link straps, adapter plate and features concentric screw plugs that allow for 1 1/4" or 2" trade size conduit fitting connection.

## Features & Benefits

Unit complete with link straps, adapter plate and features concentric screw plugs that allow for 1 1/4" or 2" trade size conduit fitting connection.