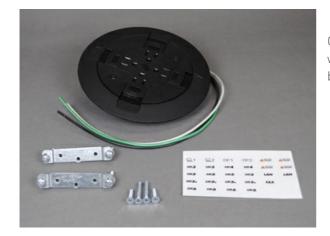

Wiremold PSRC9 Series Quad Power Fitting Part No. PSRC9TCBS

Quad 15A receptacle included for standard or isolated ground wiring. Unit complete with link straps, adapter plate and receptacle bracket to attach preset or afterset.

## Features & Benefits

Quad 15A receptacle included for standard or isolated ground wiring. Unit complete with link straps, adapter plate and receptacle bracket to attach preset or afterset.