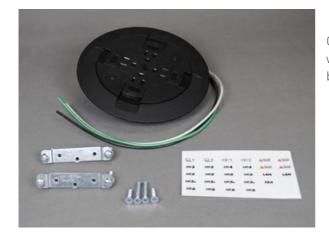

Wiremold PSRC9 Series Quad Power Fitting Part No. PSRC9TCBK

Quad 15A receptacle included for standard or isolated ground wiring. Unit complete with link straps, adapter plate and receptacle bracket to attach preset or afterset.

## Features & Benefits

Quad 15A receptacle included for standard or isolated ground wiring. Unit complete with link straps, adapter plate and receptacle bracket to attach preset or afterset.