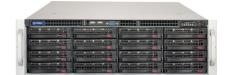

MPN: SERVER-PX-I7-16-R16-HW

## i7-12700, 16GB, 250GB NVMe, HWRAID, 1x 2.5GbE, 1x 1GbE, IPMI, 2x 1000W, Windows 11 Pro

The Ernitec Pro server series based on Intel 12th Gen Core CPUs offers great performance and redundancy options.

- 12th Gen Intel Core i7 12700 12C/20T 2.1-4.8GHz
- 16GB DDR5
- 250GB NVMe OS drive
- S3908 HW RAID
- 2x Intel LAN
- Redundant 1000W PSU's
- Remote manage via IPMI
- Windows 11 Pro
- 2U formfactor