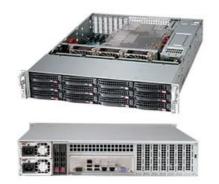

MPN: SERVER-PX-I7-16-R12-HW

## i7-12700, 16GB, 250GB NVMe, HWRAID, 1x 2.5GbE, 1x 1GbE, IPMI, 2x 1200W, Windows 11 Pro

The Ernitec Pro server series based on Intel 12th Gen Core CPUs offers great performance and redundancy options.

- 12th Gen Intel Core i7 12700 12C/20T 2.1-4.8GHz
- 16GB DDR5
- 250GB NVMe OS drive
- S3908 8GB HWRAID
- 2x Intel LAN
- Redundant 1200W PSU's
- Remote manage via IPMI
- Windows 11 Pro
- 2U formfactor