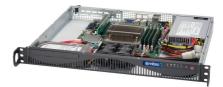

## i5-12400, 16GB, 250GB NVMe, 2x 2.5GbE, IPMI, 1x350W, Windows 11 Pro

Featuring Intel 12th Gen Core CPUs Ernitec Base Server Series offers powerfull performance at cost effective price points.

- 12th Gen Intel Core i5 12400 6C/12T 2.5-4.4GHz
- 16GB DDR5
- 250GB NVMe OS drive
- Remote manage via IPMI
- Windows 11 Pro
- 1U formfactor