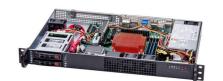

## i3-12100, 8GB, 500GB NVMe, 2x 2.5GbE, IPMI, 1x300W, Windows 11 Pro

Featuring Intel 12th Gen Core CPUs Ernitec Base Server Series offers powerfull performance at cost effective price points.

- 12th Gen Intel Core i3 12100 4C/8T 3.3-4.3GHz
- 8GB DDR5
- 500GB NVMe OS drive
- Remote manage via IPMI
- Windows 11 Pro
- Mini 1U formfactor