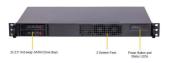

## i3-12100, 8GB, 500GB NVMe, 2x 2.5GbE, IPMI, 1x300W, Windows 11 Pro

Featuring Intel 12th Gen Core CPUs Ernitec Base Server Series offers powerfull performance at cost effective price points.

- 12th Gen Intel Core i3 12100 4C/8T 3.3-4.3GHz
- 8GB DDR5
- 500GB NVMe OS drive
- Remote manage via IPMI
- Windows 11 Pro
- Mini 1U formfactor