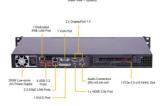

## i3-12100, 8GB, 500GB NVMe, 2x 2.5GbE, IPMI, 1x300W, Windows 11 Pro

Featuring Intel 12th Gen Core CPUs Ernitec Base Server Series offers powerfull performance at cost effective price points.

- 12th Gen Intel Core i3 12100 4C/8T 3.3-4.3GHz
- 8GB DDR5
- 500GB NVMe OS drive
- Remote manage via IPMI
- Windows 11 Pro
- Mini 1U formfactor