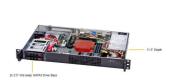

## i3-12100, 8GB, 500GB NVMe, 2x 2.5GbE, IPMI, 1x300W, Windows 11 Pro

Featuring Intel 12th Gen Core CPUs Ernitec Base Server Series offers powerfull performance at cost effective price points.

- 12th Gen Intel Core i3 12100 4C/8T 3.3-4.3GHz
- 8GB DDR5
- 500GB NVMe OS drive
- Remote manage via IPMI
- Windows 11 Pro
- Mini 1U formfactor