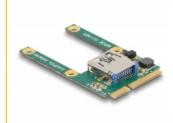

#### Description

This Mini PCIe module by Delock expands your system by one USB 2.0 port. You can connect different USB devices like e.g. USB WLAN stick, USB memory etc. The module can be cut from full size to half size at the marked position.

#### **Technical details**

- Connector:
  - 1 x Mini PCIe male
  - 1 x USB 2.0 Type-A female
- Form factor: Mini PCIe full size cutable to half size
- Interface: USB 2.0
- Data transfer rate up to 480 Mbps
- Voltage: 5 V / max. 500 mA
- · OS independent, no driver installation necessary