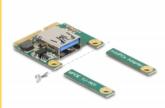

#### Description

This Mini PCIe module by Delock expands your system by one USB 2.0 port. You can connect different USB devices like e.g. USB WLAN stick, USB memory etc. The module can be cut from full size to half size at the marked position.

#### **Technical details**

- Connector:
  - 1 x Mini PCIe male
  - 1 x USB 2.0 Type-A female
- Form factor: Mini PCIe full size cutable to half size
- Interface: USB 2.0
- Data transfer rate up to 480 Mbps
- Voltage: 5 V / max. 500 mA
- · OS independent, no driver installation necessary

#### Package content

· Mini PCIe card

• User manual