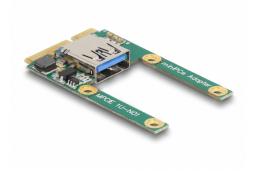

#### Description

This Mini PCIe module by Delock expands your system by one USB 2.0 port. You can connect different USB devices like e.g. USB WLAN stick, USB memory etc. The module can be cut from full size to half size at the marked position.

#### **Technical details**

- Connector:
  - 1 x Mini PCIe male
  - 1 x USB 2.0 Type-A female
- Form factor: Mini PCIe full size cutable to half size
- Interface: USB 2.0
- Data transfer rate up to 480 Mbps
- Voltage: 5 V / max. 500 mA
- · OS independent, no driver installation necessary