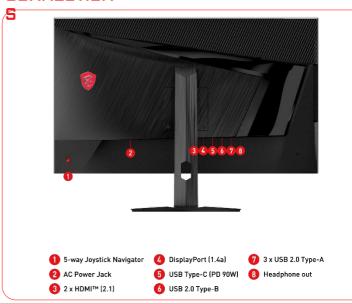

HDMI interface.



#### **KVM**

Transfer files between difference devices, and control multiple devices via one set of joystick, keyboard, mouse, and MSI gaming monitor.

### **Gaming Intelligence APP**



Customize and set the ultimate monitor modes with keyboard & mouse in a very easy way.

### **Less Blue Light Pro**



Using a hardware solution to reduced light emissions in the blue violet segment of the blue light spectrum without any color or picture quality sacrifice.



## VESA DisplayHDR 600

It has passed the VESA DisplayHDR 600 Certification, meaning it can provide a display with the most realistic colors.



### USB Type-C Power Delivery 90W

Built-in an USB Type-C connection with 90W power delivery allows you to effortlessly connect to and charge your devices.

# CONNECTION