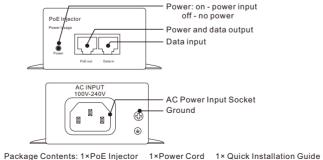

### 2.1 PoE Injector

- 2.Connect a PoE Powered device to the OUT port of the PoE injector.
- 3.Use the power cord to connect the PoE Injector's
- 4. AC INPUT port.