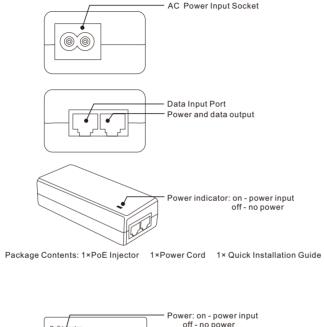

### 2.1 PoE Injector

- 2.Connect a PoE Powered device to the OUT port of the PoE injector.
- 3.Use the power cord to connect the PoE Injector's
- 4. AC INPUT port.