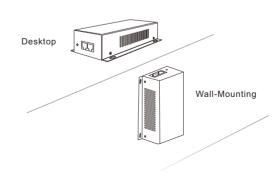

## 3. Installation Way

#### 3.1 Wall Mount (Optional)

| Username          |  |
|-------------------|--|
| Address           |  |
| Telephone No.     |  |
| Purchase Shop     |  |
| Purchase Address  |  |
| Product Model No. |  |
| Purchase Time     |  |
| Serial No.        |  |
| Dealer Signature  |  |