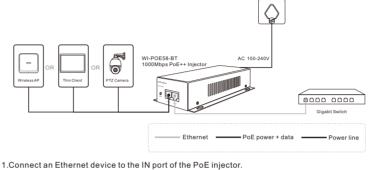

#### 2. Application 1. Hardware Introduction

### 2.1 PoE Injector

- 2.Connect a PoE Powered device to the OUT port of the PoE injector.
- 3.Use the power cord to connect the PoE Injector's
- 4. AC INPUT port.