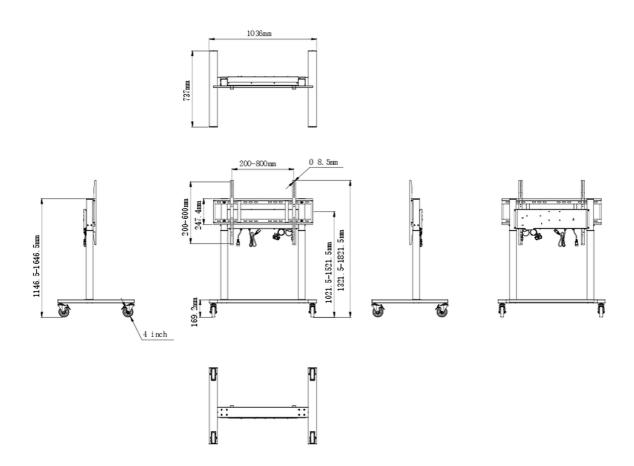

## 01 TECHNICAL SPECIFICATION

Literature and transfer and

| Height adjustment   | 500mm, Centre of the screen is 1021 - 1521mm                                              |
|---------------------|-------------------------------------------------------------------------------------------|
| Max weight capacity | 80kg / monitor                                                                            |
| VESA maximum        | 800 x 600mm                                                                               |
| Extra               | cable clips, customized cables (USB cable, remote controller, two power extension cables) |
|                     | odbico)                                                                                   |

## 02 DIMENSIONS / WEIGHT

| Product dimensions W x H x D | 1036 x 1298 to 1798 x 737mm |
|------------------------------|-----------------------------|
| Box dimensions W x H x D     | 1123 x 1123 x 132mm         |
| Weight (without box)         | 32.4kg                      |
| Weight (with box)            | 37.1kg                      |
| EAN code                     | 4948570033126               |