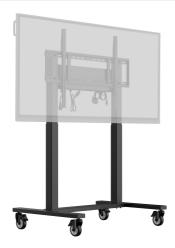

## Double column electric floor lift on wheels

An anti-collision electric trolley for large format displays up to VESA 800x600mm. This product is unique because of its screen flexibility and installation ease, within just five steps the product is installed and ready for use in any meeting area.

This mobile stand with electrical 500mm height adjustment provides a continuous and silent adjustment, controlled directly from a compatible iiyama TE SERIES display or with the attached control pad. The 4-inch muting castor omni directional wheels make it easy and save to move the car around. The integrated screen bracket supports most VESA patterns, making this floor lift suitable for every display from 55" to 86" with a max. weight of 80kg.