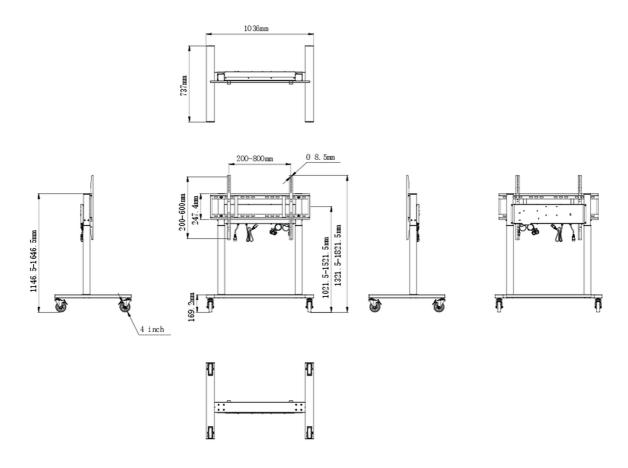

## 01 TECHNICAL SPECIFICATION

Literature and transfer and

| Height adjustment   | 500mm, Centre of the screen is 1021 - 1521mm                                              |
|---------------------|-------------------------------------------------------------------------------------------|
| Max weight capacity | 80kg / monitor                                                                            |
| VESA maximum        | 800 x 600mm                                                                               |
| Extra               | cable clips, customized cables (USB cable, remote controller, two power extension cables) |
|                     | odbico)                                                                                   |

## 02 DIMENSIONS / WEIGHT

| Product dimensions W x H x D | 1036 x 1298 to 1798 x 737mm |
|------------------------------|-----------------------------|
| Box dimensions W x H x D     | 1123 x 1123 x 132mm         |
| Weight (without box)         | 32.4kg                      |
| Weight (with box)            | 37.1kg                      |
| EAN code                     | 4948570033126               |