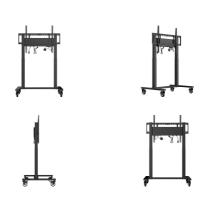

## Double column electric floor lift on wheels

An anti-collision electric trolley for large format displays up to VESA 800x600mm. This product is unique because of its screen flexibility and installation ease, within just five steps the product is installed and ready for use in any meeting area.

This mobile stand with electrical 500mm height adjustment provides a continuous and silent adjustment, controlled directly from a compatible iiyama TE SERIES display or with the attached control pad. The 4-inch muting castor omni directional wheels make it easy and save to move the car around. The integrated screen bracket supports most VESA patterns, making this floor lift suitable for every display from 55" to 86" with a max. weight of 80kg.