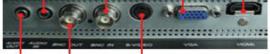

## Features

Anti-Burn-In Technology Built-in Image Enhancer Looping BNC video inputs NTSC/PAL auto-detection VESA Standard wall mount Built-in speakers 4:3 Aspect Ratio

Audio Looping S-Video in Out BNC Video Out

| Panel                              |                      |
|------------------------------------|----------------------|
| Size                               | 19" LED-Backlit      |
| Resolution                         | 1280x1024            |
| Color Support                      | 16.7M                |
| Brightness                         | 250cd/m <sup>2</sup> |
| Contrast Ratio                     | 1000:1               |
| Backlight Life                     | 50,000 Hours         |
| Response Time                      | 5ms                  |
| Speaker                            | 2x2w                 |
| Viewing Angle                      | 170° /160°           |
| I/O                                |                      |
| VGA IN                             | X1                   |
| HDMI                               | X1                   |
| S-video                            | X1                   |
| BNC in/out                         | X1                   |
| Audio in/out                       | X1                   |
| Power                              |                      |
| Consumption                        | <30W(on),0.5W(off)   |
| Power Supply                       | Internal             |
| Voltage                            | 100-240V,60/50Hz     |
| Operating Condition                |                      |
| Temperature                        | 0°C - 40°C           |
| Humidity                           | 10%-80%              |
| Others                             |                      |
| VESA                               | 100x100mm            |
| 3D Comb Filter                     | Yes                  |
| Box Dimension (L*W*H)              | 463x121x578mm        |
| Loading Quantity<br>(With Pallets) | 20"GP:720pcs         |
|                                    | 40"GP":1512pcs       |
|                                    | 40"HQ:1680pcs        |
| Gross Weight                       | 3.5Kgs               |
| MOQ                                | 500 pcs              |
| Approvals                          | CE / FCC             |