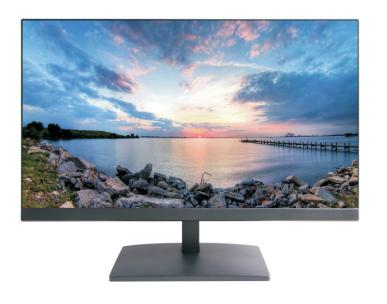

#### (22" HDMI/VGA Plastic Frameless Monitor)

### **DISPLAY CHARACTERISTICS**

| Screen Size              | 22''                    |
|--------------------------|-------------------------|
| Active Display Area (mm) | 476.64mm(W)×268.11mm(H) |
| Display Mode             | 16:9                    |
| LED Type                 | TFT-LED                 |
| Resolution               | 1920 × 1080             |
| Display Color            | 16.7M                   |
| Pixel Pitch(mm)          | 0.248(H)×0.248(V)       |
| Brightness(nits)         | 250cd/m <sup>2</sup>    |
| Contrast Ratio           | 1000:1                  |
| Viewing Angle            | 170(H) /170(V)          |
| Response Time            | 5ms                     |
| Backlight                | LED                     |