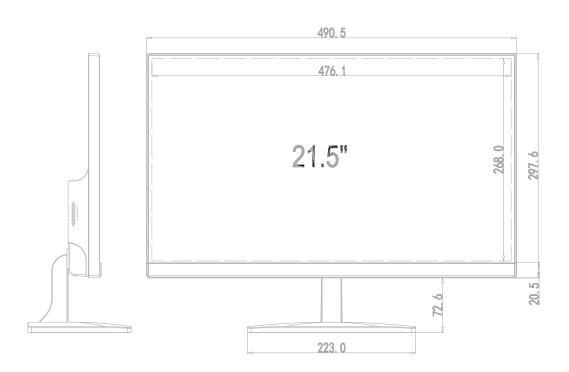

### **DISPLAY CHARACTERISTICS**

| Screen Size              | 22''                    |
|--------------------------|-------------------------|
| Active Display Area (mm) | 476.64mm(W)×268.11mm(H) |
| Display Mode             | 16:9                    |
| LED Type                 | TFT-LED                 |
| Resolution               | 1920 × 1080             |
| Display Color            | 16.7M                   |
| Pixel Pitch(mm)          | 0.248(H)×0.248(V)       |
| Brightness(nits)         | 250cd/m <sup>2</sup>    |
| Contrast Ratio           | 1000:1                  |
| Viewing Angle            | 170(H) /170(V)          |
| Response Time            | 5ms                     |
| Backlight                | LED                     |

# Unit:mm