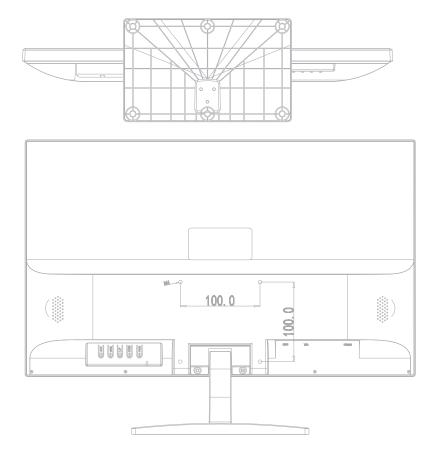

## POWER&Mount Way

| Power                | DC12V,50/60Hz                                      |
|----------------------|----------------------------------------------------|
| Working Temperature  | -30 to +85 ℃                                       |
| Power Consumption    | ≦25W                                               |
| Menu                 | Chinese/English(other languages supported)         |
| Mounting/Weight      | Stand mount, VESA mount/3.5kg                      |
| MTBF                 | 50000Hours                                         |
| Certificate Approval | CE,RoHS,CCC,FCC,ISO9000, UL                        |
| Application          | Monitoring , Transportation, Controlling room, ETC |
|                      |                                                    |

# Unit:mm