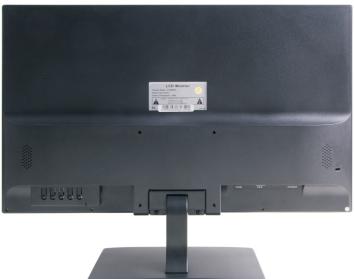

#### **INPUT&OUTPUT**

| HDMI 2.0 | 1            |
|----------|--------------|
| VGA      | 1            |
| Speaker  | 2x3W(Stereo) |