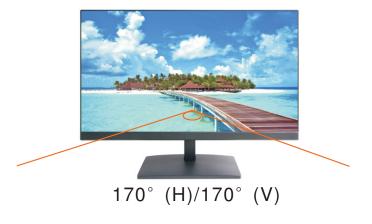

## Wide Viewing Angles (Up to $170^{\circ}$ )

### **DISPLAY CHARACTERISTICS**

| Screen Size              | 22''                    |
|--------------------------|-------------------------|
| Active Display Area (mm) | 476.64mm(W)×268.11mm(H) |
| Display Mode             | 16:9                    |
| LED Type                 | TFT-LED                 |
| Resolution               | 1920 × 1080             |
| Display Color            | 16.7M                   |
| Pixel Pitch(mm)          | 0.248(H)×0.248(V)       |
| Brightness(nits)         | 250cd/m <sup>2</sup>    |
| Contrast Ratio           | 1000:1                  |
| Viewing Angle            | 170(H) /170(V)          |
| Response Time            | 5ms                     |
| Backlight                | LED                     |