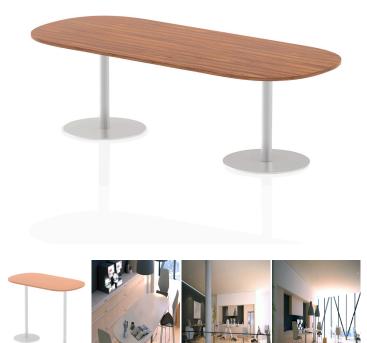

## Italia Boardroom Table

**SKU** ITL0172

Colour: Beech, Grey Oak, Maple, Oak, Walnut, White Width: 1800, 2400 Leg Height: 475mm, 725mm, 1145mm

## Details

×

Italia is the ultimate style statement - whether for meetings, conferences, boardrooms or dining areas. This table is topped by the clean lines of a heatproof, clean looking melamine worktop that requires minimum maintenance. Underneath the brushed steel trumpet base and post design looks striking and has the practicality of eliminating any knee and leg traps underneath.

25mm thick desk top profile | Dual, brushed stainless steel effect circular base (580mm diameter) | Brushed stainless steel pillars (76mm diameter) | Weighted base provides stability | Two part bolted frame system