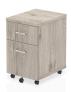

# Impulse Mobile Pedestal

**SKU** 1000064

Impulse mobile pedestal | 25mm top | Full 18mm back board | 2mm abs protective edges | Steel handles | Solid box drawer construction | Fits A4 or foolscap filing (Filing rails only available on the 2 drawer variant) | Smooth running castors for mobility | Steel to steel fixings | Lockable drawers | Heat resistant beech melamine finish