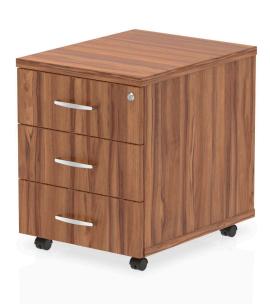

# Impulse Mobile Pedestal

**SKU** 1000064

Impulse mobile pedestal | 25mm top | Full 18mm back board | 2mm abs protective edges | Steel handles | Solid box drawer construction | Fits A4 or foolscap filing (Filing rails only available on the 2 drawer variant) | Smooth running castors for mobility | Steel to steel fixings | Lockable drawers | Heat resistant beech melamine finish