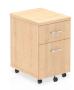

# Impulse Mobile Pedestal

**SKU** 1000064

Impulse mobile pedestal | 25mm top | Full 18mm back board | 2mm abs protective edges | Steel handles | Solid box drawer construction | Fits A4 or foolscap filing (Filing rails only available on the 2 drawer variant) | Smooth running castors for mobility | Steel to steel fixings | Lockable drawers | Heat resistant beech melamine finish