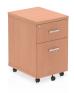

# Impulse Mobile Pedestal

**SKU** 1000064

Impulse mobile pedestal | 25mm top | Full 18mm back board | 2mm abs protective edges | Steel handles | Solid box drawer construction | Fits A4 or foolscap filing (Filing rails only available on the 2 drawer variant) | Smooth running castors for mobility | Steel to steel fixings | Lockable drawers | Heat resistant beech melamine finish