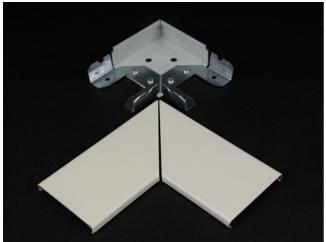

## Wiremold **2400 Flat Elbow Fitting**

Part No. V2411M

2400 Series Right angle turns on same surface.

## Features & Benefits

2400 Series Right angle turns on same surface.