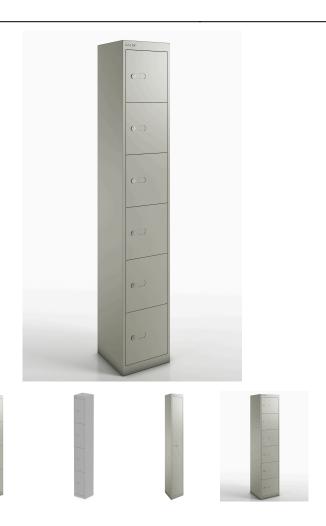

Qube by Bisley Locker

**SKU** BS0032

## **Number of Doors:**

4 Door, 1 Door, 6 Door, 2 Door

## **Details**

Qube is finished in a hard wearing lightly textured finish. It is a fully guaranteed product, made in the UK, and provides outstanding value with 5 years warranty

Lockable | Choose from either 1, 2, 4 or 6 doors in either standard or slim sizes | Vented locker able to be linked | Under shelf coat rail included | 450cm deep to hold larger items | Fully wedded secure carcass.

## Product Dimensions (mm)

•Width: 305

•Depth: 457

•Height: 1802

Weight (kg): 24.5; 22; 26.3; 22.2