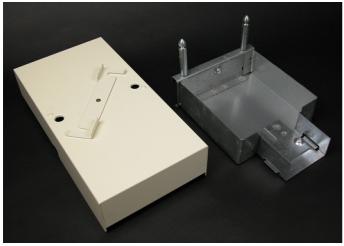

## Wiremold **4000 Take-Off Connector (4000 to 3000 Series Raceway) Fitting** Part No. V4074A

90 degree tee connection at any point along a run of 4000 Series Raceway.

## Features & Benefits

90 degree tee connection at any point along a run of 4000 Series Raceway.