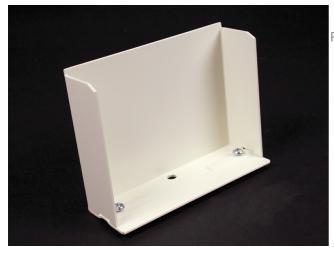

Wiremold 6000 Blank End Fitting Part No. V6010B

For closing open end of 6000 Series Raceway.

## Features & Benefits

For closing open end of 6000 Series Raceway.