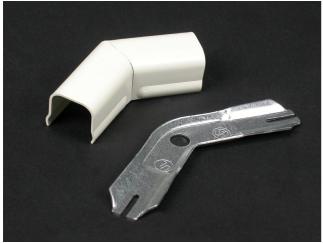

Wiremold **700 45 Degree Flat Elbow Fitting** Part No. V712

Diagonal 45 degree turns on same surface.

## Features & Benefits

Diagonal 45 degree turns on same surface.