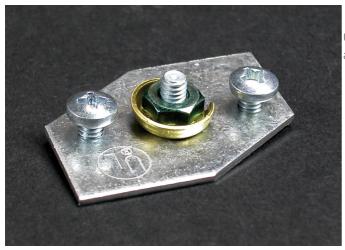

Wiremold AL5200 Large Multi-Channel Raceway Grounding Adapter Fitting Part No. AL5209

Connects equipment grounding conductor to provide an additional ground to raceway.

## Features & Benefits

Connects equipment grounding conductor to provide an additional ground to raceway.