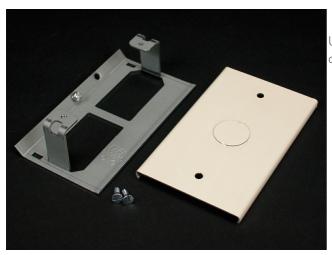

## Wiremold 3000 Blank Cover Fitting

Part No. V3036HE

Use as blank cover or tap off KO in center of plate for 1/2" trade size conduit. G3007C Device Bracket included.

## Features & Benefits

Use as blank cover or tap off KO in center of plate for 1/2" trade size conduit. G3007C Device Bracket included.