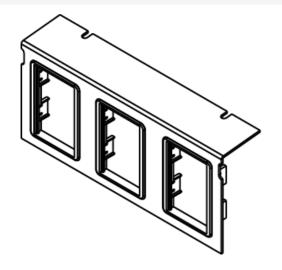

## Wiremold AC Series Communication Plate

Part No. C10105P-3ACT

For AC10105 Box. Includes three (3) Wiremold CM Series Open System adapters.

## Features & Benefits

For AC10105 Box. Includes three (3) Wiremold CM Series Open System adapters.