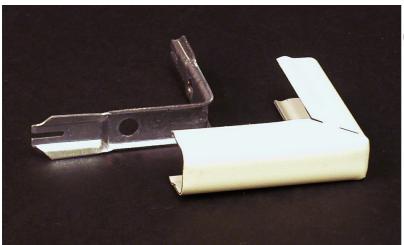

# Wiremold 700 Outside Elbow Fitting

Part No. V718

Outside right angle turns.

## Features & Benefits

Outside right angle turns.