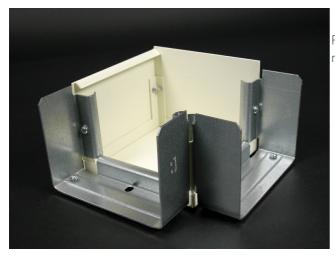

Wiremold 6000 Combination Flat Elbow Fitting Part No. V6011TX

For use as a flat elbow. Can also be used as a tee or cross (one required for tee, two for cross, not included).

## Features & Benefits

For use as a flat elbow. Can also be used as a tee or cross (one required for tee, two for cross, not included).