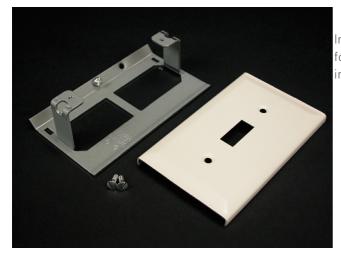

Wiremold 3000 Switch Cover Fitting Part No. V3040CE

Installs commercially available single-pole, two-pole, three-way or four-way switches into 3000 Series Raceway. G3007C Device Bracket included.

## Features & Benefits

Installs commercially available single-pole, two-pole, three-way or four-way switches into 3000 Series Raceway. G3007C Device Bracket included.