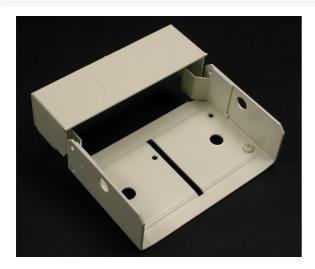

## Wiremold 4000 Inverted Internal Elbow Fitting

Part No. V4017N

Connects a vertical run of 4000 Series Raceway with a horizontal overhead run with its cover facing up.

## Features & Benefits

Connects a vertical run of 4000 Series Raceway with a horizontal overhead run with its cover facing up.