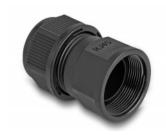

#### **Technical details**

Cable diameter: ca. 7 mmProtection class: IP67

Housing material: plastic

• Colour: black

• Dimensions (LxD): ca. 38.5 x 25.0 mm