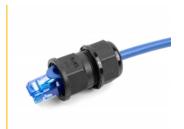

### **Description**

This RJ45 coupler by Delock is ideal for use in the control cabinet or distribution box for the feed-through of network cables. The feed-through coupler can be used in combination with the Delock RJ45 modules (87246, 87251 and 87255) to provide a waterproof cable connection in outdoor areas.