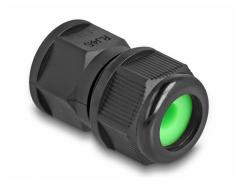

#### IP67 dust and waterproof

The screw connection offers increased protection against moisture, damage and dirt for outdoor cable connection.

Item no. 86995

EAN: 4043619869954 Country of origin: China Package: Zip poly bag

#### **Technical details**

Cable diameter: ca. 7 mmProtection class: IP67

Housing material: plastic

• Colour: black

• Dimensions (LxD): ca. 38.5 x 25.0 mm