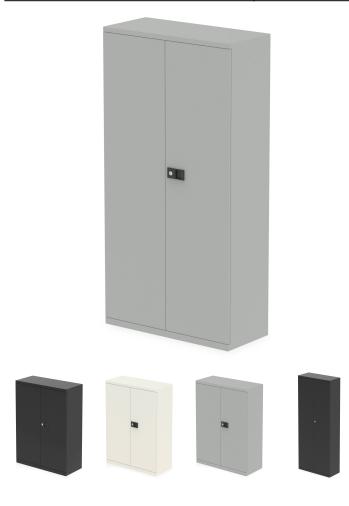

Qube by Bisley Stationery Cupboard (2 Sizes) **SKU** BS0024

## **Colour:**

Black, Chalk White, Goose Grey

## Size:

1000, 1850

## **Details**

Qube is finished in a hard wearing lightly textured finish. It is a fully guaranteed product, made in the UK, and provides outstanding value with 5 years warranty

Fully welded carcass in 23 gauge steel | Comes either 1000 or 1850mm high | This unit has a flush, integrated handle and high security locking | Supplied with shelf