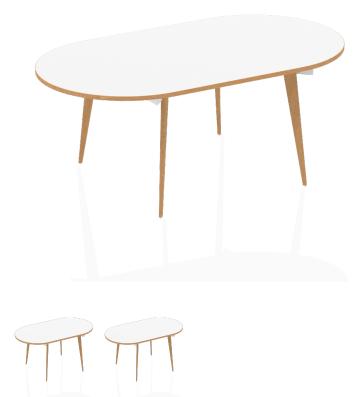

## Oslo Oval Boardroom Table

SKU OSL0126

**Width:** 1800, 2400

## Details

Clean, uncluttered lines, a minimalist approach to design and high quality robot engineered materials make Oslo office furniture the 21st Century solution to team working in the modern office. The bench style concept saves budget and space.

• Bench Boardroom for minimalist look • Floor levellers • 2mm protective ABS edge • 25mm thick tops

•Top Shape: D-End

•Top Size: 1800 x 1000; 2400 x 1000

•Frame Colour: White

•Leg Type: Wooden

Product Dimensions (mm)

•Width: 1800; 2400

•Depth: 1000

•Height: 750