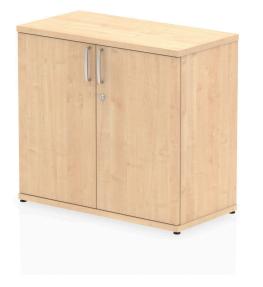

## Impulse Desk High Cupboard

**SKU** 1000062

**Colour:** Beech, Grey Oak, Maple, Oak, Walnut, White

## Details

×

Impulse represents the best value contract office desking and storage available today. Created by specialist designers with a focus on all office furniture needs the products provide refinement on budget. The comprehensive range is fully guaranteed and quality assured.

Impulse 600 wide cupboard | 25mm thick wood finish | Fits on end of 600 deep desk | 2mm abs protective edges | Steel to steel fixings | 18mm side walls | Adjustable shelf | Adjustable feet | Heat resistant melamine finish | Solid back board | Matching doors | Weight Capacity: 20Kg per shelf