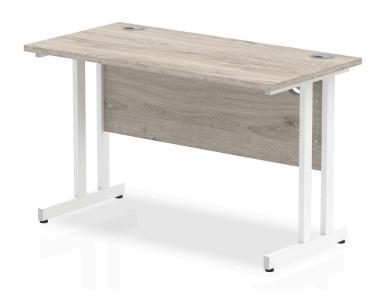

Impulse 1200mm Slimline Desk Cantilever Leg **SKU** MI001679

Impulse contract desk | 25mm tops | Heat resistant melamine finish | 18mm modesty panels | 2mm protective abs edging | Silver coated double strut legs | 2 cable ports | Height adjustable feet | Steel to steel fixings | 2 modesty panels slots | Deep set modesty panel (5") allows for compatibility of most screen clamp fittings

Desk / Table Specs

•Top Shape: Straight

•Top Size: 1200 x 600

•Frame Colour: Silver; White

•Leg Type: Cantilever

Product Dimensions (mm)

•Width: 1200

•Depth: 600

•Height: 730

•Thickness: 25

Weight (kg): 25.4

Internal Desk Dimensions (mm)

•Width Under Desk: 1100

•Height Under Desk: 705

Storage Dimensions (mm)

•Large Drawer Internal Width: 330