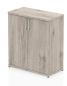

## **Colour:**

Beech, Grey Oak, Maple, Oak, Walnut, White, Black

Impulse 600 wide cupboard | 25mm thick wood finish | A4 or foolscap filing | Fits on end of 600 deep desk | 2mm abs protective edges | Steel to steel fixings | 18mm side walls | Adjustable shelf | Adjustable feet | Beech wood heat resistant melamine finish | Solid back board | Matching doors