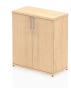

## **Colour:**

Beech, Grey Oak, Maple, Oak, Walnut, White, Black

Impulse 600 wide cupboard | 25mm thick wood finish | A4 or foolscap filing | Fits on end of 600 deep desk | 2mm abs protective edges | Steel to steel fixings | 18mm side walls | Adjustable shelf | Adjustable feet | Beech wood heat resistant melamine finish | Solid back board | Matching doors