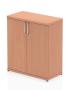

## **Colour:**

Beech, Grey Oak, Maple, Oak, Walnut, White, Black

Impulse 600 wide cupboard | 25mm thick wood finish | A4 or foolscap filing | Fits on end of 600 deep desk | 2mm abs protective edges | Steel to steel fixings | 18mm side walls | Adjustable shelf | Adjustable feet | Beech wood heat resistant melamine finish | Solid back board | Matching doors