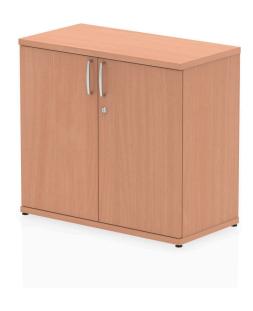

Impulse 600 wide cupboard | 25mm thick wood finish | A4 or foolscap filing | Fits on end of 600 deep desk | 2mm abs protective edges | Steel to steel fixings | 18mm side walls | Adjustable shelf | Adjustable feet | Beech wood heat resistant melamine finish | Solid back board | Matching doors

## Product Dimensions (mm)

•Width: 800

•Depth: 600

•Height: 730

•Thickness: 25

Weight (kg): 44

Storage Specs

•Number of Shelves: 2

•Adjustable Shelves: Yes

•Lockable Drawers / Doors: Yes

2 2022-12-26