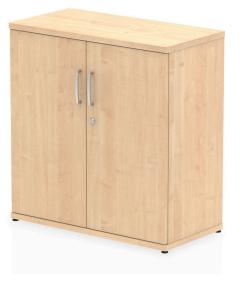

Impulse Cupboard (Available in 4 Sizes)

**SKU** S00001

**Colour:** Beech, Grey Oak, Maple, Oak, Walnut, White **Size:** 800, 1200, 1600, 2000

Impulse contract cupboards | Comes in heights 800, 1200, 1600 and 2000 | Attractive beech wood finish | 25 thick tops | Matching doors with silver handles | Steel to steel fixings | 2mm abs protective edges | Locking doors | Adjustable shelves | 18mm side walls | Adjustable feet | Weight Capacity: 20Kg per shelf