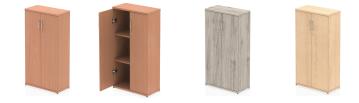

Impulse Cupboard (Available in 4 Sizes)

**SKU** S00001

**Colour:** Beech, Grey Oak, Maple, Oak, Walnut, White **Size:** 800, 1200, 1600, 2000

Impulse contract cupboards | Comes in heights 800, 1200, 1600 and 2000 | Attractive beech wood finish | 25 thick tops | Matching doors with silver handles | Steel to steel fixings | 2mm abs protective edges | Locking doors | Adjustable shelves | 18mm side walls | Adjustable feet | Weight Capacity: 20Kg per shelf