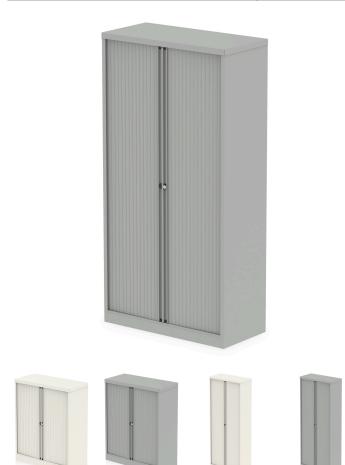

Qube by Bisley Tambour Cupboard (2 Sizes) **SKU** BS0002

**Colour:** 

Chalk White, Goose Grey

Size:

1000, 2000

## **Details**

Qube is finished in a hard wearing lightly textured finish. It is a fully guaranteed product, made in the UK, and provides outstanding value with 5 years warranty

Fully welded, high capacity cupboards with easy-glide vertical tambour doors for optimal space use | Comes either 1000 or 2000mm high | High security locking and BS standard compliant