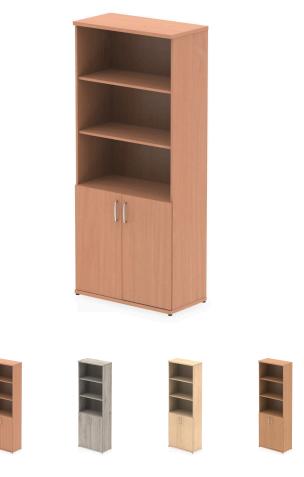

## Impulse Open Shelves Cupboard

**SKU** 1000047

**Colour:** Beech, Grey Oak, Maple, Oak, Walnut, White **Size:** 2000

Impulse 2000 high cupboard | 25mm thick wood finish | 2mm abs protective edges | Steel to steel fixings | 18mm side walls | Adjustable shelves | Adjustable feet | Beech wood heat resistant melamine finish | Full length doors

Storage Specs

•Number of Shelves: 3

•Adjustable Shelves: Yes

•Lockable Drawers / Doors: Yes