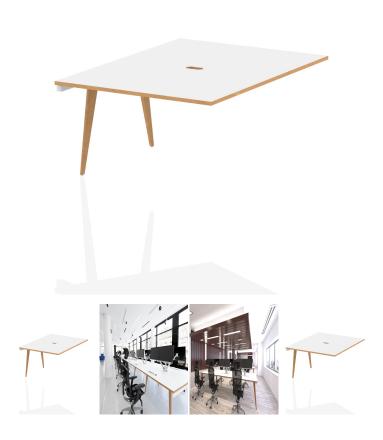

## Oslo B2B Extension Kit

SKU OSL0100

White/Natural Wood

Width:

1200, 1400, 1600

## **Details**

Clean, uncluttered lines, a minimalist approach to design and high quality robot engineered materials make Oslo office furniture the 21st Century solution to team working in the modern office. The bench style concept saves budget and space.

Bench desk for minimalist look | Floor levellers | Floating fixed desk top | Scalloped back edge for easy cable dumping |2mm protective ABS edge | 25mm thick tops

1

Desk / Table Specs

•Top Shape: (Ext) Straight (B2B)

•Top Size: 1200 x 800 (x2); 1400 x 800 (x2); 1600 x 800 (x2)

•Frame Colour: Natural Wood

•Leg Type: Wooden

Product Dimensions (mm)

•Width: 1200; 1400; 1600