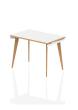

## Oslo Starter Desk

SKU OSL0116

White/Natural Wood

Width:

1200, 1400, 1600

## **Details**

Clean, uncluttered lines, a minimalist approach to design and high quality robot engineered materials make Oslo office furniture the 21st Century solution to team working in the modern office. The bench style concept saves budget and space.

Bench desk for minimalist look | Floor levellers | Floating fixed desk top | Scalloped back edge for easy cable dumping |2mm protective ABS edge | 25mm thick tops

1

Desk / Table Specs

•Top Shape: Straight

•Top Size: 1200 x 800; 1400 x 800; 1600 x 800

•Frame Colour: Natural Wood

•Leg Type: Wooden

Product Dimensions (mm)

•Width: 1200; 1400; 1600

•Depth: 800