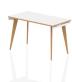

## Oslo Starter Desk

SKU OSL0116

White/Natural Wood

Width:

1200, 1400, 1600

## **Details**

Clean, uncluttered lines, a minimalist approach to design and high quality robot engineered materials make Oslo office furniture the 21st Century solution to team working in the modern office. The bench style concept saves budget and space.

Bench desk for minimalist look | Floor levellers | Floating fixed desk top | Scalloped back edge for easy cable dumping |2mm protective ABS edge | 25mm thick tops

1

Desk / Table Specs

•Top Shape: Straight

•Top Size: 1200 x 800; 1400 x 800; 1600 x 800

•Frame Colour: Natural Wood

•Leg Type: Wooden

Product Dimensions (mm)

•Width: 1200; 1400; 1600

•Depth: 800