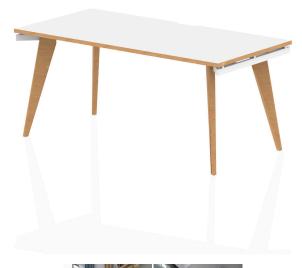

## Oslo Starter Desk

SKU OSL0116

White/Natural Wood

Width:

1200, 1400, 1600

## **Details**

Clean, uncluttered lines, a minimalist approach to design and high quality robot engineered materials make Oslo office furniture the 21st Century solution to team working in the modern office. The bench style concept saves budget and space.

Bench desk for minimalist look | Floor levellers | Floating fixed desk top | Scalloped back edge for easy cable dumping |2mm protective ABS edge | 25mm thick tops

1

Desk / Table Specs

•Top Shape: Straight

•Top Size: 1200 x 800; 1400 x 800; 1600 x 800

•Frame Colour: Natural Wood

•Leg Type: Wooden

Product Dimensions (mm)

•Width: 1200; 1400; 1600

•Depth: 800