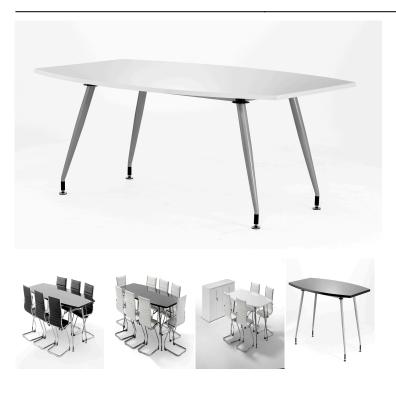

## Details

Dramatic super-sheen panels give High Gloss furniture a uniquely striking appearance in the boardroom, meeting areas and general office. A design concept that creates spectacular workspace areas. Stunning high gloss finish, with writable surface that can be wiped clean, when used with compatible dry-wipe erasable marker pen and cleaning kit.

Elegant high gloss polished tops | Large seating area | Stylish tip to toe leg detail | Silver legs |Boat shaped for better team working | Height adjustments to feet | High sheen black finish

## **Specifications**

Brand: Hi-Gloss

Self-Assembly: Yes

Guarantee: 5 Years

Product Appearance

•Material: MFC

•Shape: Rectangular

Desk / Table Specs

•Top Shape: Straight

•Top Size: 1800 x 1200; 2400 x 1200

- •Frame Colour: Silver
- •Leg Type: Post
- Product Dimensions (mm)
- •Width: 1800; 2400
- •Depth: 1200
- •Height: 800
- •Thickness: 25
- Weight (kg): 56; 78
- Internal Desk Dimensions (mm)
- •Width Under Desk: 1060; 1440
- •Height Under Desk: 670